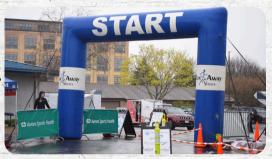

# **START & FINISH LINE**

#### \$75 EACH, PER EVENT

**30' INFLATABLE ARCH** Includes: Removable Start Banner, D-Rings, Blower

15' INFLATABLE START ARCH Includes: D-Rings, Blower

15' INFLATABLE FINISH ARCH Includes: D-Rings, Blower